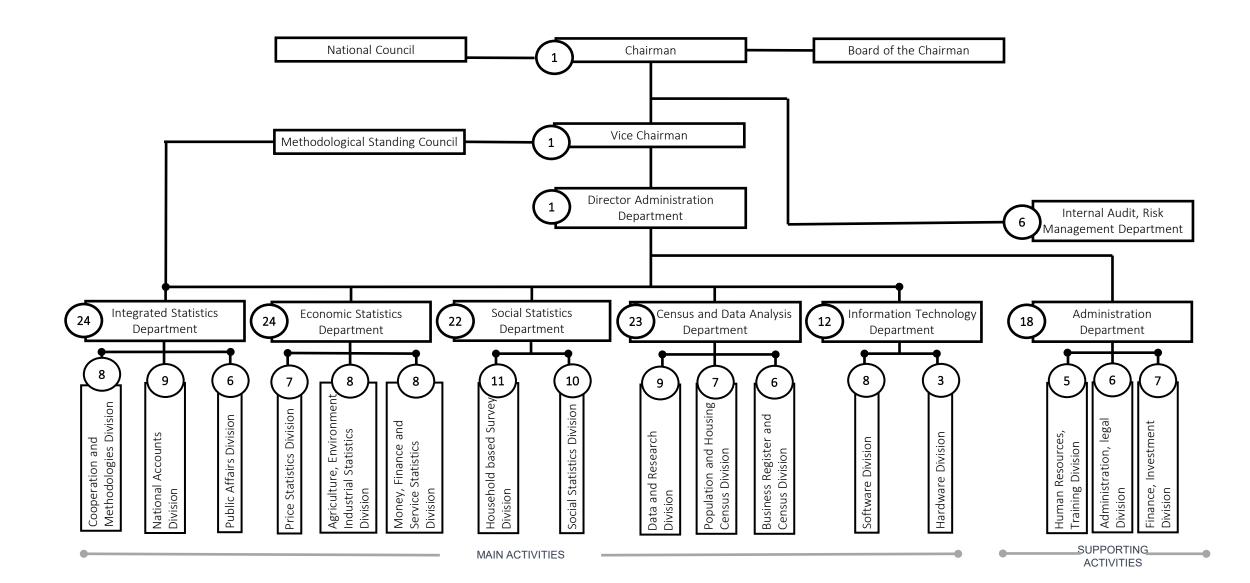

# STRENGTHENING THE INSTITUTIONAL AND ORGANIZATIONAL FRAMEWORKS OF NSS: MONGOLIA



## MONGOLIAN NATIONAL STATISTICAL SYSTEM







## **ORGANIZATIONAL CHART OF THE NSO**







## STRUCTURE OF LOCAL LEVEL



## Department of capital city and division of districts

### Divisions of provincial units





## **DIFFICULTIES, CHALLENGES**

#### **LEGAL FRAMEWORK:**

- Working on the amendment of the law on statistics;
- Statistical council- empower the council's role and responsibility;
- UN Fundamental principles of official statistics are not fully enforced at ministerial level.

#### **DATA INTEGRATION:**

- Access to the other government databases at statistical purpose;
- Special regulations, strong coordination among government organizations and use of databases, required;
- Ensure quality for other producers of official statistics

#### OTHERS:

- Professional independence and confidentiality of data at ministerial as well as lowest territorial level.
- Bui