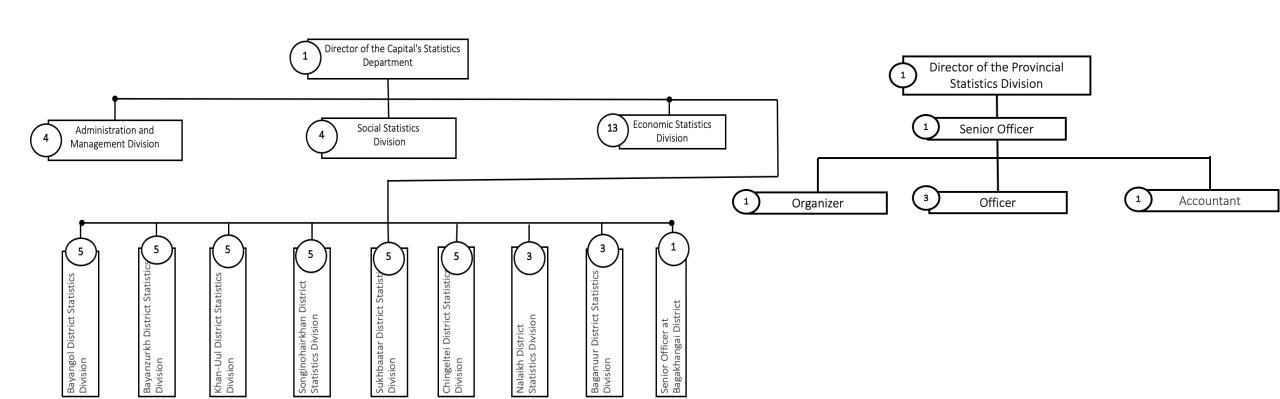

## STRUCTURE OF LOCAL LEVEL

## Department of capital city and division of districts

### Divisions of provincial units