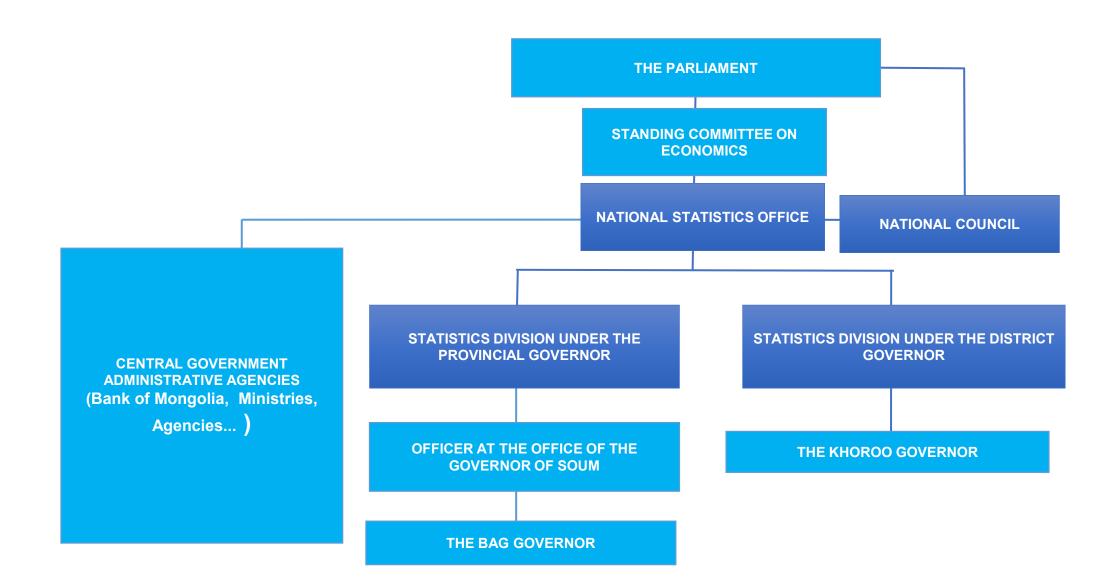

# STRENGTHENING THE INSTITUTIONAL AND ORGANIZATIONAL FRAMEWORKS OF NSS: MONGOLIA



## MONGOLIAN NATIONAL STATISTICAL SYSTEM







## **ORGANIZATIONAL CHART OF THE NSO**







## STRUCTURE OF LOCAL LEVEL



## Department of capital city and division of districts

### Divisions of provincial units





## **DIFFICULTIES, CHALLENGES**

#### **LEGAL FRAMEWORK:**

- Working on the amendment of the law on statistics;
- Statistical council- empower the council's role and responsibility;
- UN Fundamental principles of official statistics are not fully enforced at ministerial level.

#### **DATA INTEGRATION:**

- Access to the other government databases at statistical purpose;
- Special regulations, strong coordination among government organizations and use of databases, required;
- Ensure quality for other producers of official statistics

#### OTHERS:

- Professional independence and confidentiality of data at minister